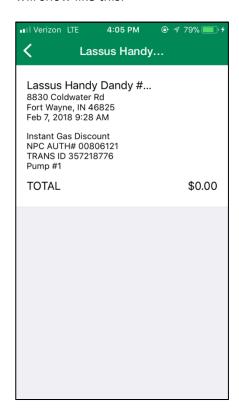

3. Click on a specific transaction for more details

4. A cancelled mobile pay receipt will show like this:

5. Here is what a completed Lassus Mobile Pay receipt will show:

 As with every Instant Gas Discount purchase, you should receive an email receipt from ZipLine within a few hours.