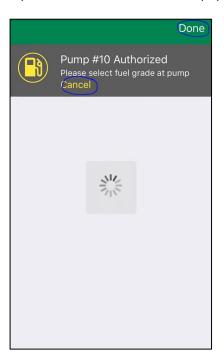

5. Click "Select" on the pump number row

7. After reviewing your location and pump number, click "Continue".

6. Enter your pump number, located on the physical pump

8. After entering your Instant Gas Discount account click username and PIN, click "Authorize Pump".

9. Click "Done" after fueling or click "Cancel" if you wish to cancel the mobile payment.

10. Shop inside for your favorite drinks and snacks, and you're ready to go again!