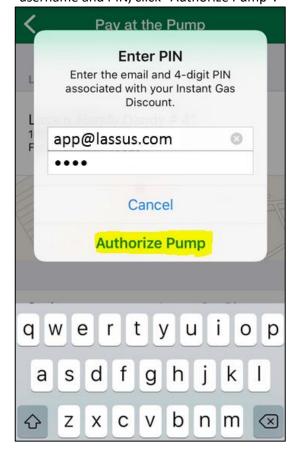

5. Click "Select" on the pump number row

7. After reviewing your location and pump number, click "Continue".

6. Enter your pump number, located on the physical pump

8. After entering your Instant Gas Discount account click username and PIN, click "Authorize Pump".