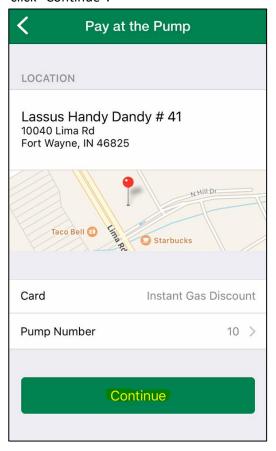

5. Click "Select" on the pump number row

7. After reviewing your location and pump number, click "Continue".

6. Enter your pump number, located on the physical pump

8. After entering your Instant Gas Discount account click username and PIN, click "Authorize Pump".