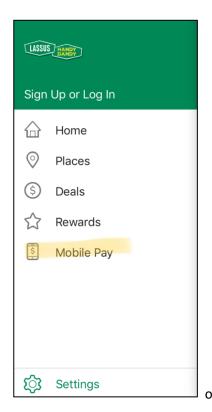

#### Do I have to log in to the Lassus app in order to use Lassus Mobile Pay?

Yes, you need to log in to the Lassus app in order to make the Lassus Mobile Pay feature available in the Lassus app, for your security. To sign into the Lassus app, either click Sign Up or Log In. Then click "Lassus Mobile Pay" on the side menu of the app or click the dollar sign icon on the Home screen to reach the Lassus Mobile Pay feature. Follow the screen prompts after that.