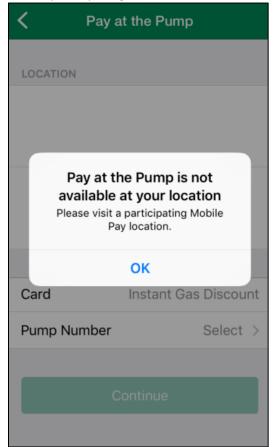

#### How do I use Lassus Mobile Pay?

1. After turning off your car, click the Mobile Pay icon in the top right corner

3. Click "Sign Up" or "Log In" if you haven't done so.

2. Click "Pay at the Pump"

4. If you get this message, you are not within range of a participating Lassus location. Click "Learn More" to view all participating locations.

# How do I link my Instant Gas Discount card in the Lassus app?

On the Lassus Mobile Pay "Pay at the Pump" screen, enter your Instant Gas Discount account email and pin.