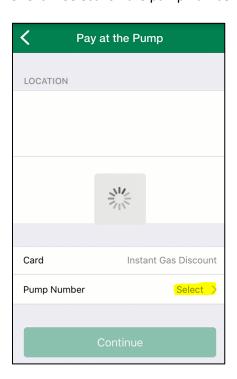

#### How do I use Lassus Mobile Pay?

1. After turning off your car, click the Mobile Pay icon in the top right corner

3. Click "Sign Up" or "Log In" if you haven't done so.

2. Click "Pay at the Pump"

4. If you get this message, you are not within range of a participating Lassus location. Click "Learn More" to view all participating locations.

5. Click "Select" on the pump number row

7. After reviewing your location and pump number, click "Continue".

6. Enter your pump number, located on the physical pump

8. After entering your Instant Gas Discount account click username and PIN, click "Authorize Pump".