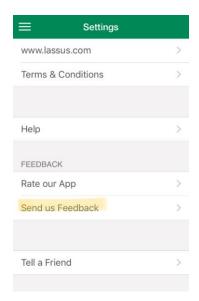

# Where can I get help on Lassus Mobile Pay?

You can ask any Lassus store associate, the <u>Lassus website</u>, or click "Learn More" in the app by clicking on the side menu (≡) > Mobile Pay > Learn More.

# Where can I submit feedback or issues for Lassus Mobile Pay?

You can submit feedback to any Lassus store employee or in the app by clicking on the side menu (≡) > Settings > Send us Feedback.

Please use your phone responsibly.