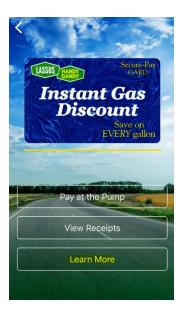

#### Do I have to log in to the Lassus app in order to use Lassus Mobile Pay?

Yes, you need to log in to the Lassus app in order to make the Lassus Mobile Pay feature available in the Lassus app, for your security. To sign into the Lassus app, either click Sign Up or Log In. Then click "Lassus Mobile Pay" on the side menu of the app or click the dollar sign icon on the Home screen to reach the Lassus Mobile Pay feature. Follow the screen prompts after that.

# How do I link my Instant Gas Discount card in the Lassus app?

On the Lassus Mobile Pay "Pay at the Pump" screen, enter your Instant Gas Discount account email and pin.

#### How do I use Lassus Mobile Pay?

1. After turning off your car, click the Mobile Pay icon in the top right corner

3. Click "Sign Up" or "Log In" if you haven't done so.

2. Click "Pay at the Pump"

4. If you get this message, you are not within range of a participating Lassus location. Click "Learn More" to view all participating locations.