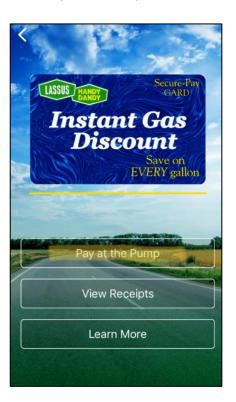

#### How do I use Lassus Mobile Pay?

1. After turning off your car, click the Mobile Pay icon in the top right corner

3. Click "Sign Up" or "Log In" if you haven't done so.

2. Click "Pay at the Pump"

4. If you get this message, you are not within range of a participating Lassus location. Click "Learn More" to view all participating locations.