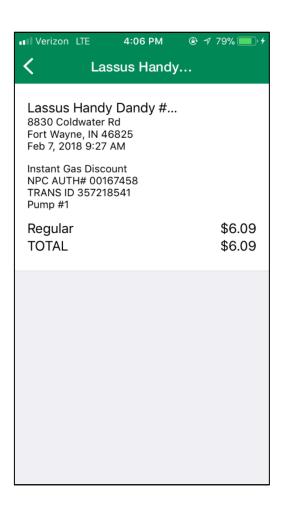

3. Click on a specific transaction for more details

4. A cancelled mobile pay receipt will show like this:

5. Here is what a completed Lassus Mobile Pay receipt will show:

 As with every Instant Gas Discount purchase, you should receive an email receipt from ZipLine within a few hours.