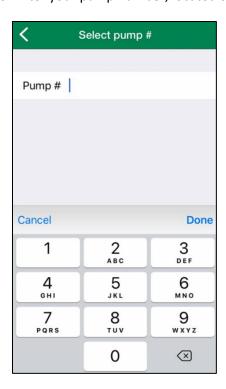

5. Click "Select" on the pump number row

7. After reviewing your location and pump number, click "Continue".

6. Enter your pump number, located on the physical pump

8. After entering your Instant Gas Discount account click username and PIN, click "Authorize Pump".