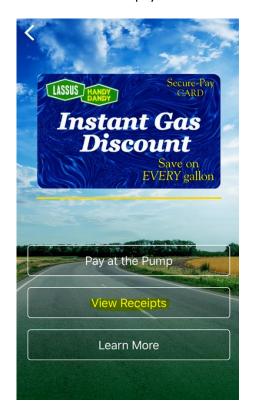

#### How do I use Lassus Mobile Pay?

1. After turning off your car, click the Mobile Pay icon in the top right corner

3. Click "Sign Up" or "Log In" if you haven't done so.

2. Click "Pay at the Pump"

4. If you get this message, you are not within range of a participating Lassus location. Click "Learn More" to view all participating locations.

# How do I view my Lassus Mobile Pay receipts?

1. Select "Mobile Pay" from the app menu or click the Mobile Pay icon on the home screen

2. Select "View Receipts" to view all Instant Gas Discount mobile payments