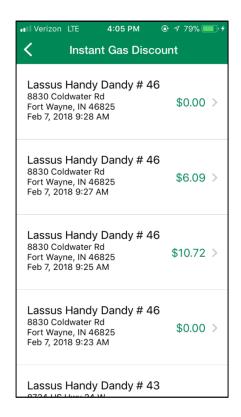

# How do I view my Lassus Mobile Pay receipts?

1. Select "Mobile Pay" from the app menu or click the Mobile Pay icon on the home screen

2. Select "View Receipts" to view all Instant Gas Discount mobile payments

3. Click on a specific transaction for more details

4. A cancelled mobile pay receipt will show like this:

5. Here is what a completed Lassus Mobile Pay receipt will show:

 As with every Instant Gas Discount purchase, you should receive an email receipt from ZipLine within a few hours.

# Why don't I see all of my Instant Gas Discount card receipts in the Lassus app?

The Lassus app only shows Lassus Mobile Pay receipts in the Mobile Pay section of the app, not (all) Instant Gas Discount card receipts.