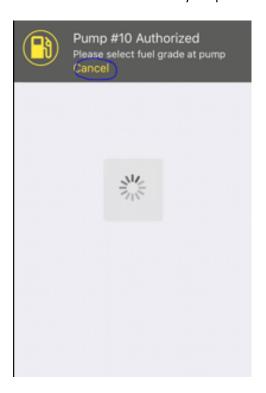

5. Click "Select" on the pump number row

7. After reviewing your location and pump number, click "Continue".

6. Enter your pump number, located on the physical pump

8. After entering your Instant Gas Discount account click username and PIN, click "Authorize Pump".

9. Click "Done" after fueling or click "Cancel" if you wish to cancel the mobile payment.

10. Shop inside for your favorite drinks and snacks, and you're ready to go again!

# What happens if I enter the incorrect pump number?

Click the "Cancel" button on your phone or tap the pump number row to re-enter your correct or new pump number.